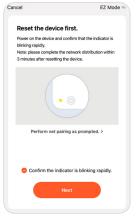

Once the pairing cycle has been completed, the App and HEATSTRIP Heater should be paired together.

Pairing with Google Assistant

8

- 1. Download the Google Home app on the app store or Google Play
- 2. Pair the Google device to the Google Home App
- 3. Once paired, click on the TuyaSmart App.
- 4. Select "Me"
- 5. Select "Google Assistant"
- 6. Select "Link with Google Assistant"
- 7. Select "Agree and link"
- 8. Choose device "Select HEATSTRIP Elegance"
- 9. Pairing completed