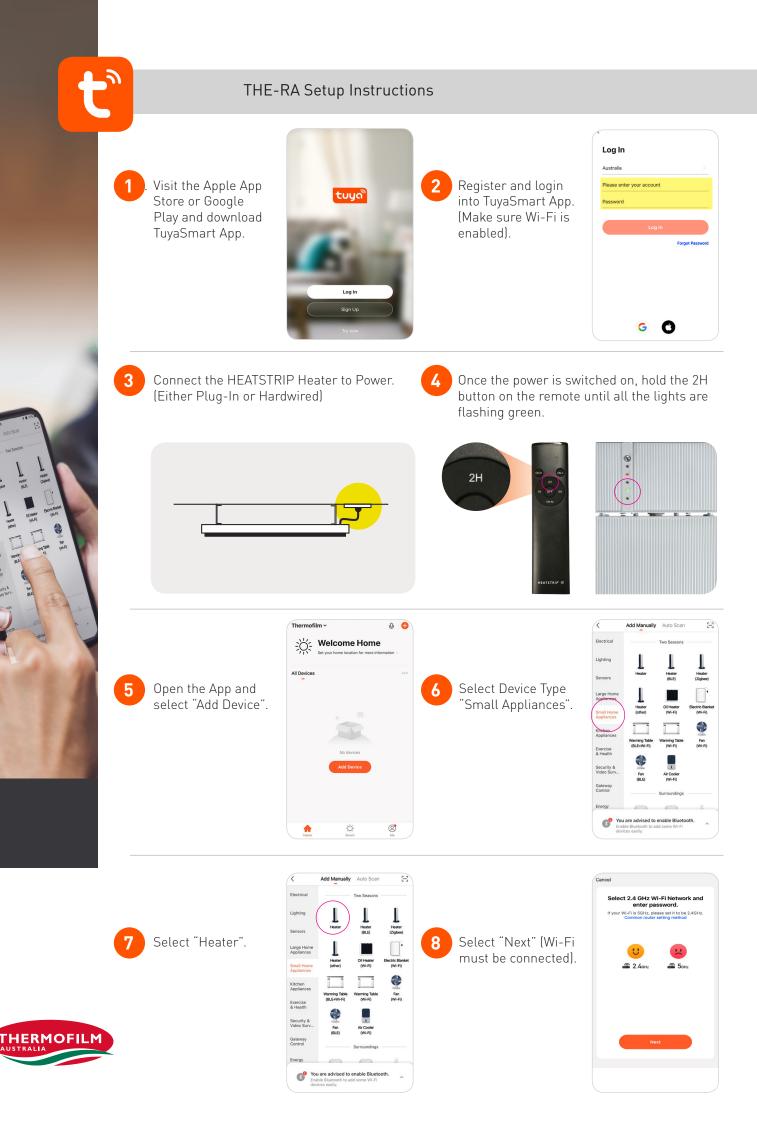

## THE-RA Setup Instructions

Confirm the 3 indicator is blinking rapidly on the heater and select "Next" (If the LED lights are not blinking on the heater, you will need to hold down the 2H button on the remote until the 3 indicators are blinking).