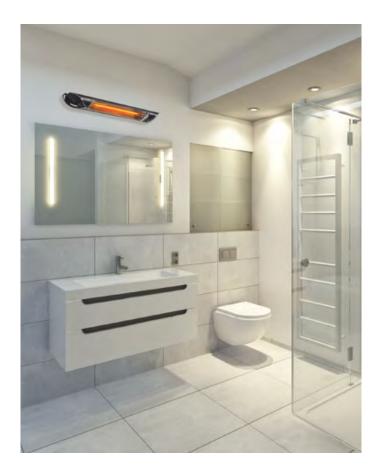

## HEATSTRIP NANO INFRA-RED ELECTRIC HEATER

NEW modern indoor and outdoor heating solution that produces comfortable instant infrared heat. Ideal for undercover outdoor protected areas and most indoor applications, such as bathrooms, garages, sheds, warehouses, cafes, etc.

### **FEATURES**

- Easy DIY installation with wall/ceiling mount brackets included
- Remote control operation, with 4 heat settings and 24 hour timer & LED display
- Carbon filament infra-red heating element provides high performance, instant heat
- Suitable for spot heating in outdoor and indoor applications such as protected undercover alfresco areas, garages, sheds, bathrooms, cafes, warehouses, showrooms and offices
- 18 month residential and 12 month commercial warranty