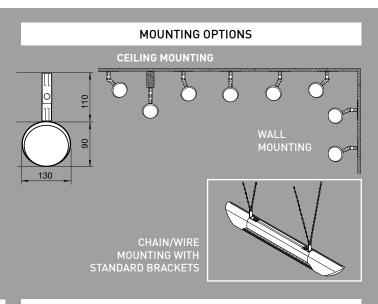

### **FEATURES**

- Easy DIY installation with wall/ceiling mount brackets included
- Remote control operation, with 4 heat settings and 24 hour timer & LED display
- Carbon filament infra-red heating element provides high performance, instant heat
- Suitable for spot heating in outdoor and indoor applications such as protected undercover alfresco areas, garages, sheds, bathrooms, cafes, warehouses, showrooms and offices
- 18 month residential and 12 month commercial warranty

### MOUNTING HEIGHTS