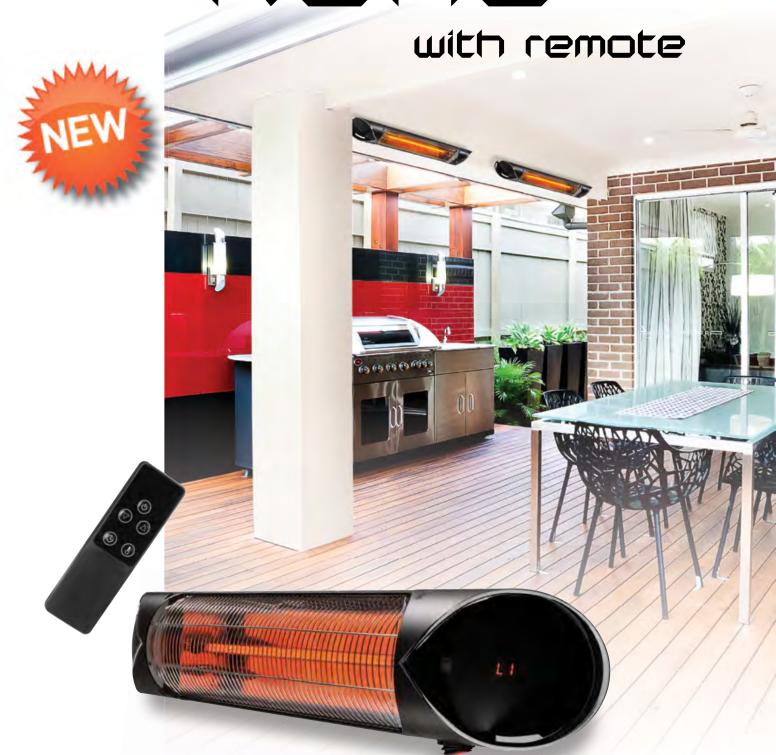

## HEATSTRIP NANO INFRA-RED ELECTRIC HEATER

NEW modern indoor and outdoor heating solution that produces comfortable instant infrared heat. Ideal for undercover outdoor protected areas and most indoor applications, such as bathrooms, garages, sheds, warehouses, cafes, etc.

### **HEATSTRIP®** Nano

Model THN2000. 2000 Watts

The new entry level HEATSTRIP® Nano wall/ ceiling mounted electric infrared heater is an ideal spot heating solution for many indoor and outdoor heating applications. With the convenience of heat output and timer control, operation is so simple.

### **FEATURES**

- Easy DIY installation with wall/ceiling mount brackets included
- Remote control operation, with 4 heat settings and 24 hour timer & LED display
- Carbon filament infra-red heating element provides high performance, instant heat
- Suitable for spot heating in outdoor and indoor applications such as protected undercover alfresco areas, garages, sheds, bathrooms, cafes, warehouses, showrooms and offices
- 18 month residential and 12 month commercial warranty